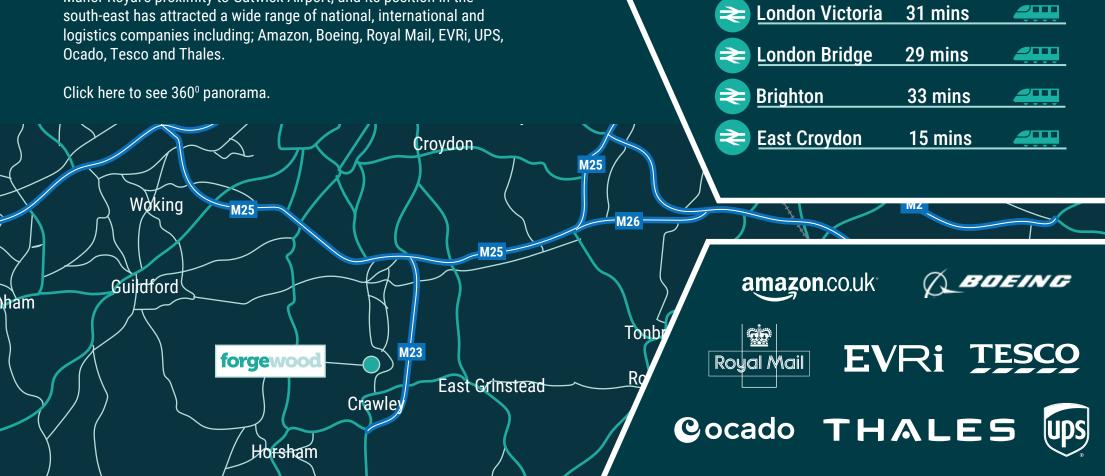

## Location

Forgewood Industrial Estate commands a prominent position fronting Gatwick Road. The site is located within the Manor Royal Business District which is the biggest business park of the Gatwick Diamond areas and one of the south-east's premier mixed activity employment hubs. It benefits from excellent transport links, strategically located just two miles south of Gatwick Airport and the M23. Manor Royal benefits from the metrobus service providing a 24-hour service between Gatwick, Redhill, Horley and Horsham.

Manor Royal's proximity to Gatwick Airport, and its position in the

| M23 J9 3.7 miles   M25 J7 11.2 miles   Gatwick 3.3 miles |          | 2.3 miles  |  |
|----------------------------------------------------------|----------|------------|--|
|                                                          | 🗑 M23 Ј9 | 3.7 miles  |  |
| Gatwick 3.3 miles                                        |          | 11.2 miles |  |
|                                                          | Gatwick  | 3.3 miles  |  |