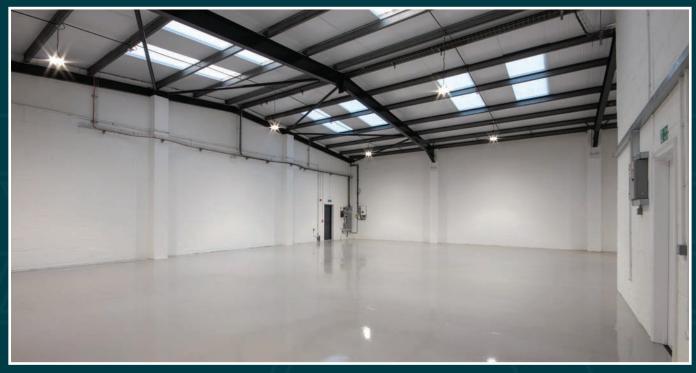

## UNITS TO LET

Forgewood Industrial Estate comprises of 13 units of steel portal frame with offices at first floor level.

Units 1 and 2 have been fully refurbished throughout with new roofs, LED lighting and redecoration throughout and benefits from a self-contained, secure yard. The units can be taken separately or together.

Unit 3 and Unit 12 are also available and are to be refurbished.

New roofs

**LED** lighting

New roof lights

New PV installation

Surface level loading door(s)

**5.2m** maximum eaves height

**Fully Refurbished** 

## **Specification**

| UNIT 1            | DESCRIPTION                   | SIZE SQ FT | EPC RATING |  |
|-------------------|-------------------------------|------------|------------|--|
|                   | Warehouse                     | 2,774      |            |  |
|                   | Office                        | 432        |            |  |
|                   | TOTAL                         | 3,176      | TBC        |  |
| UNIT 2            | Warehouse                     | 3,621      |            |  |
|                   | Office                        | 634        |            |  |
|                   | TOTAL                         | 4,255      | TBC        |  |
| UNITS 1 AND 2 CAN | JNITS 1 AND 2 CAN BE COMBINED |            |            |  |
| COMBINED TOTAL    |                               | 7,431      |            |  |