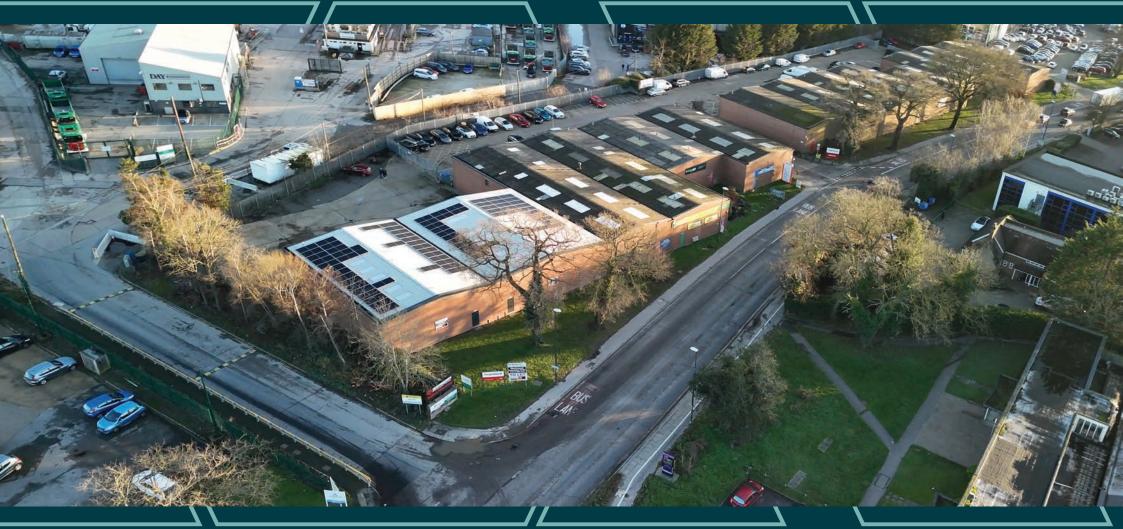

## UNITS TO LET

Forgewood Industrial Estate comprises of 13 units of steel portal frame with offices at first floor level.

Units 1 and 2 have been fully refurbished throughout with new roofs, LED lighting and redecoration throughout and benefits from a self-contained, secure yard. The units can be taken separately or together.

## Location

Forgewood Industrial Estate commands a prominent position fronting Gatwick Road. The site is located within the Manor Royal Business District which is the biggest business park of the Gatwick Diamond areas and one of the south-east's premier mixed activity employment hubs. It benefits from excellent transport links, strategically located just two miles south of Gatwick Airport and the M23. Manor Royal benefits from the metrobus service providing a 24-hour service between Gatwick, Redhill, Horley and Horsham.