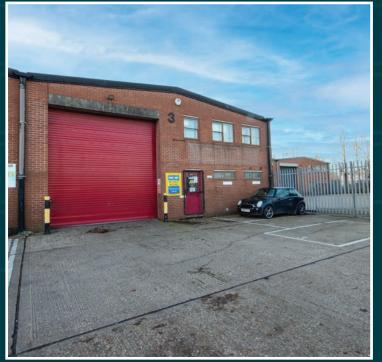

## UNITS TO LET

Forgewood Industrial Estate comprises of 13 units of steel portal frame with offices at first floor level.

Units 1 and 2 have been fully refurbished throughout with new roofs, LED lighting and redecoration throughout and benefits from a self-contained, secure yard. The units can be taken separately or together.