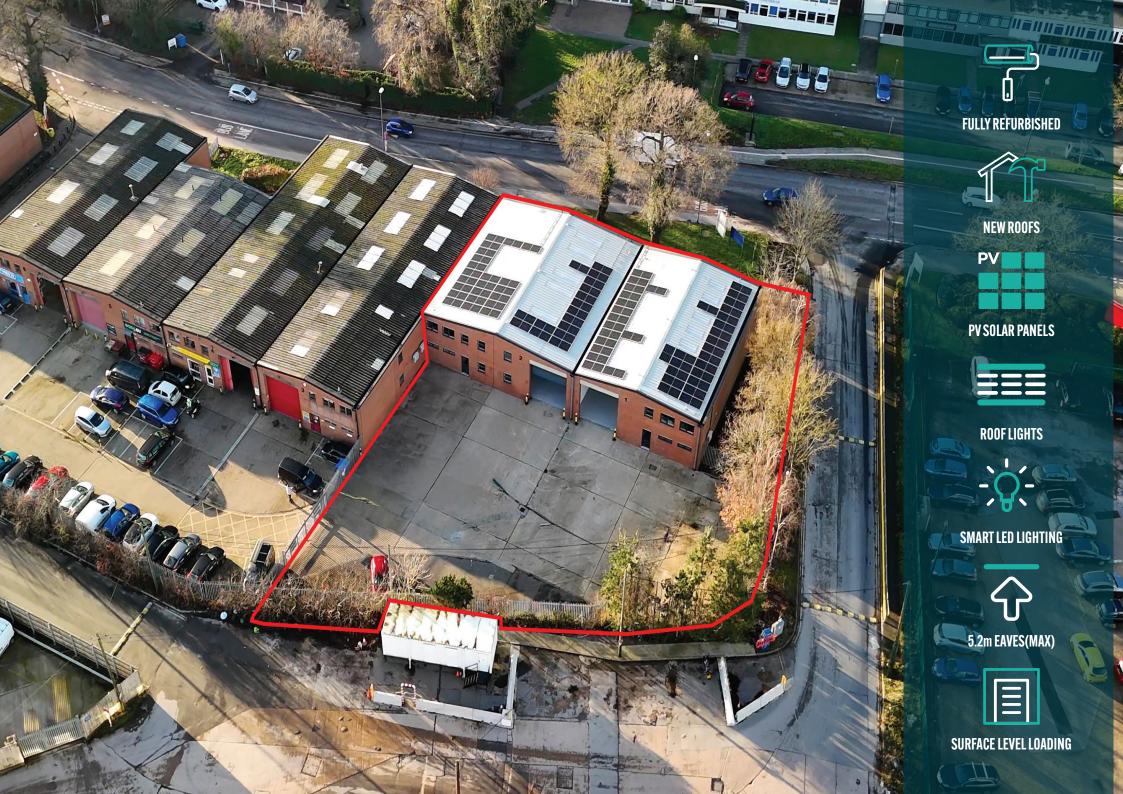

## UNITS TO LET

Forgewood Industrial Estate comprises of 13 units of steel portal frame with offices at first floor level.

Units 1 and 2 have been fully refurbished throughout with new roofs, LED lighting and redecoration throughout and benefits from a self-contained, secure yard. The units can be taken separately or together.

Unit 3 and Unit 12 are also available and are to be refurbished.

New roofs

**LED** lighting

New roof lights

New PV installation

Surface level loading door(s)

**5.2m** maximum eaves height

**Fully Refurbished** 