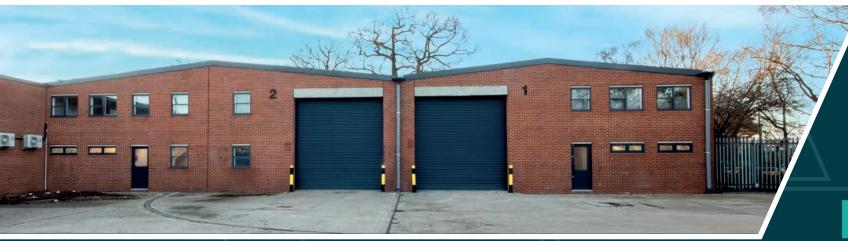

## UNITS TO LET

Forgewood Industrial Estate comprises of 13 units of steel portal frame with offices at first floor level.

Units 1 and 2 have been fully refurbished throughout with new roofs, LED lighting and redecoration throughout and benefits from a self-contained, secure yard. The units can be taken separately or together.

Unit 3 and Unit 12 are also available and are to be refurbished.

New roofs

**LED** lighting

New roof lights

New PV installation

Surface level loading door(s)

**5.2m** maximum eaves height

**Fully Refurbished** 