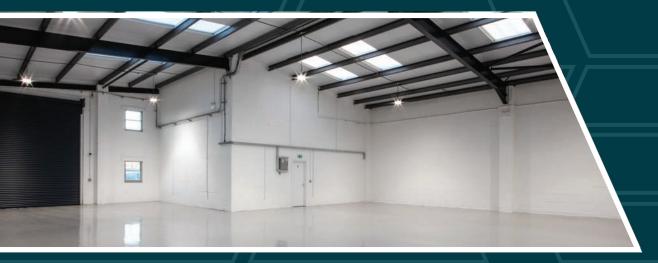

## UNITS TO LET

Forgewood Industrial Estate comprises of 13 units of steel portal frame with offices at first floor level.

Units 1 and 2 have been fully refurbished throughout with new roofs, LED lighting and redecoration throughout and benefits from a self-contained, secure yard. The units can be taken separately or together.

Unit 3 and Unit 12 are also available and are to be refurbished.

New roofs

**LED** lighting

New roof lights

New PV installation

Surface level loading door(s)

**5.2m** maximum eaves height

**Fully Refurbished** 