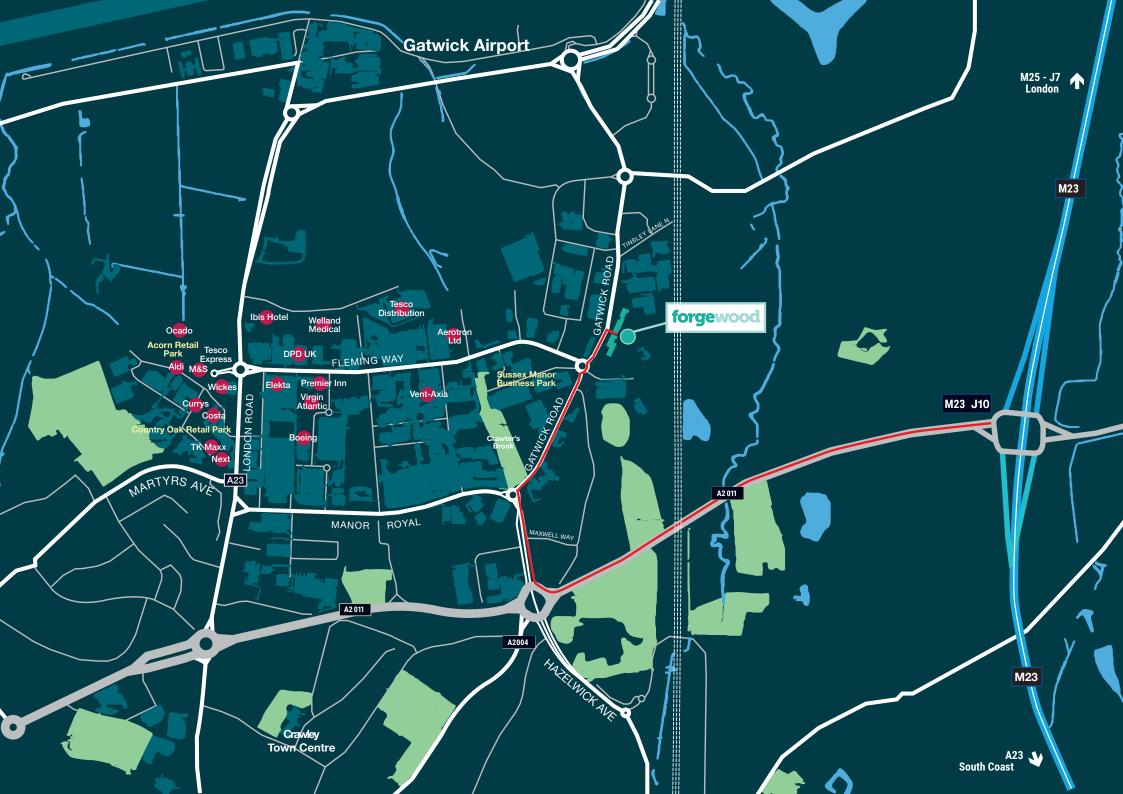

## Location

Forgewood Industrial Estate commands a prominent position fronting Gatwick Road. The site is located within the Manor Royal Business District which is the biggest business park of the Gatwick Diamond areas and one of the south-east's premier mixed activity employment hubs. It benefits from excellent transport links, strategically located just two miles south of Gatwick Airport and the M23. Manor Royal benefits from the metrobus service providing a 24-hour service between Gatwick, Redhill, Horley and Horsham.

Manor Royal's proximity to Gatwick Airport, and its position in the

| M23 J9 3.7 miles   M25 J7 11.2 miles   Gatwick 3.3 miles |          | 2.3 miles  |  |
|----------------------------------------------------------|----------|------------|--|
|                                                          | 🗑 M23 Ј9 | 3.7 miles  |  |
| Gatwick 3.3 miles                                        |          | 11.2 miles |  |
|                                                          | Gatwick  | 3.3 miles  |  |