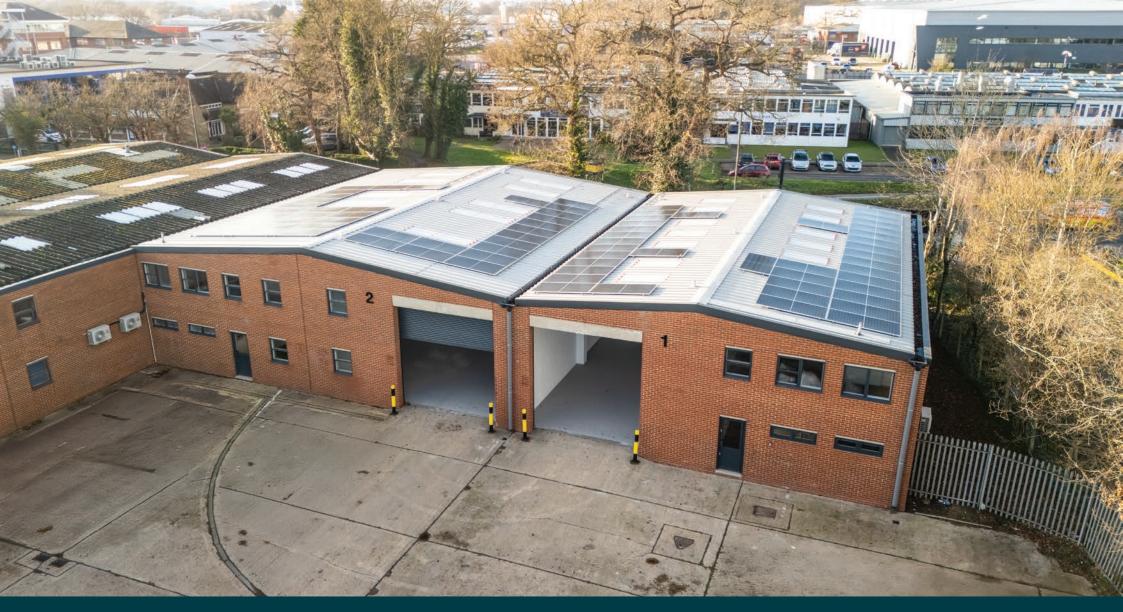

## UNITS TO LET

Forgewood Industrial Estate comprises of 13 units of steel portal frame with offices at first floor level.

Units 1 and 2 have been fully refurbished throughout with new roofs, LED lighting and redecoration throughout and benefits from a self-contained, secure yard. The units can be taken separately or together.

Unit 3 and Unit 12 are also available and are to be refurbished.

New roofs

**LED** lighting

New roof lights

New PV installation

Surface level loading door(s)

**5.2m** maximum eaves height

**Fully Refurbished** 