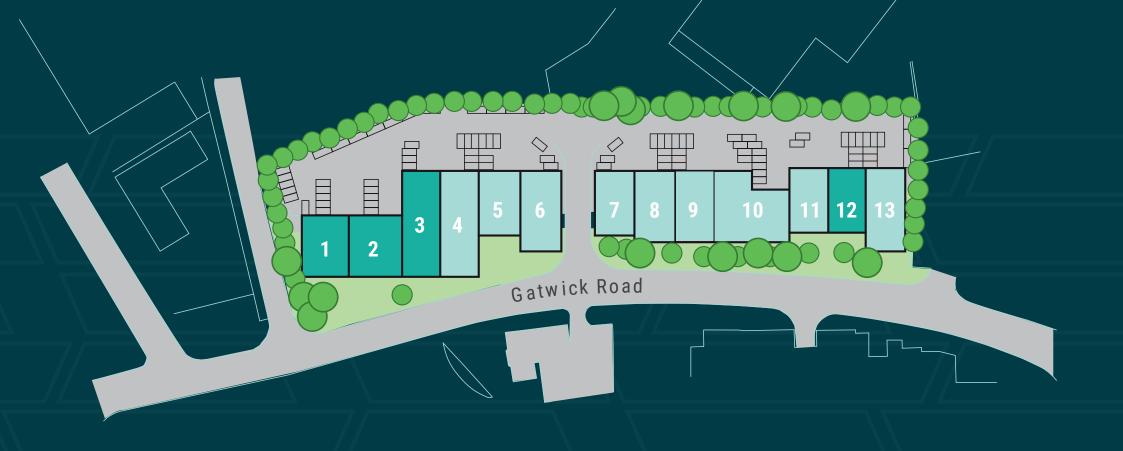

## UNITS TO LET

Forgewood Industrial Estate comprises of 13 units of steel portal frame with offices at first floor level.

Units 1 and 2 have been fully refurbished throughout with new roofs, LED lighting and redecoration throughout and benefits from a self-contained, secure yard. The units can be taken separately or together.

Unit 3 and Unit 12 are also available and are to be refurbished.

New roofs

**LED** lighting

New roof lights

New PV installation

Surface level loading door(s)

**5.2m** maximum eaves height

**Fully Refurbished** 