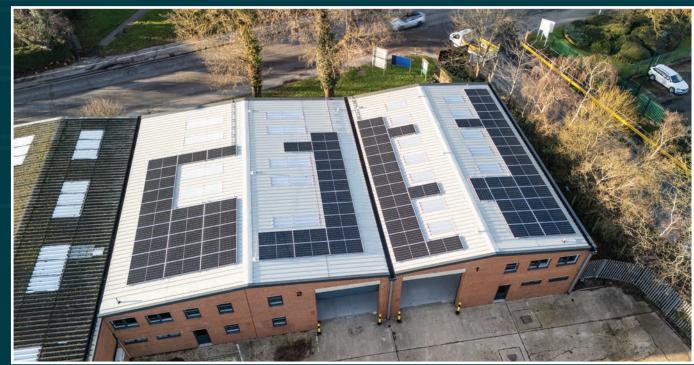

Unit 3 and Unit 12 are also available and are to be refurbished.

New roofs

**LED** lighting

New roof lights

New PV installation

Surface level loading door(s)

**5.2m** maximum eaves height

**Fully Refurbished** 